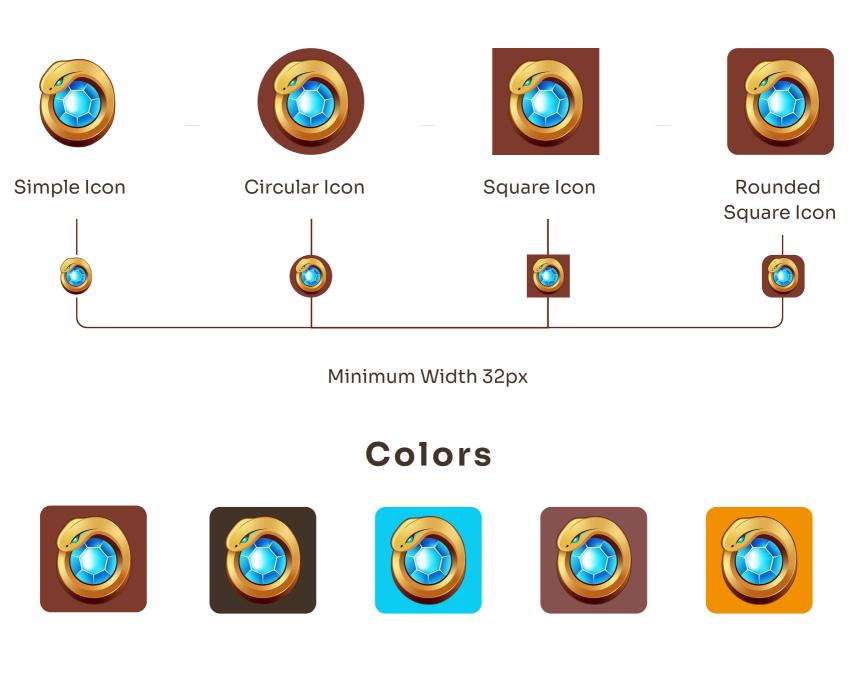

#### lcons

Our serpent mark/icon is synonymous with the Cleobetra brand identity and serves as a key element for recognition. It has been designed to ensure legibility and consistency throughout the visual identity, whether in small or regular sizes.

The serpent icon alone (in all the variations presented in this Brand Book) can be used as a shorthand version of our logo, but it should be applied selectively depending on the context.

The icon should be reserved for small-scale, digital environments where its clarity and boldness stand out.

We've created a variety of shapes and color options for the icons, giving you choices to best fit your design needs.