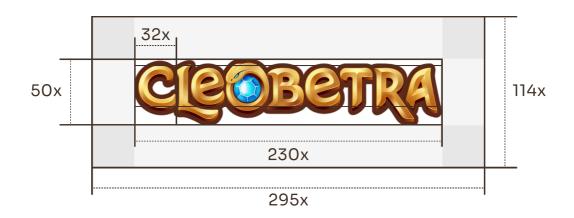

#### **Proportions**

#### **Proportions**

The Cleobetra logo is the visual embodiment of our brand's essence—a symbol that reflects our vision, values, and divine ambition.

It evokes power, mystery, and majesty, setting us apart in the realm of online gaming.

To preserve its impact across all applications, it's essential that the logo's proportions remain intact.

Each element—from the elegant typography to the serpentshaped "O" with its gemstone—has been crafted to work in perfect balance.

While certain design contexts may call for resizing, no part of the logo should ever be stretched, compressed, or rearranged. Its strength lies in the harmony between its components, and that harmony must always be respected.